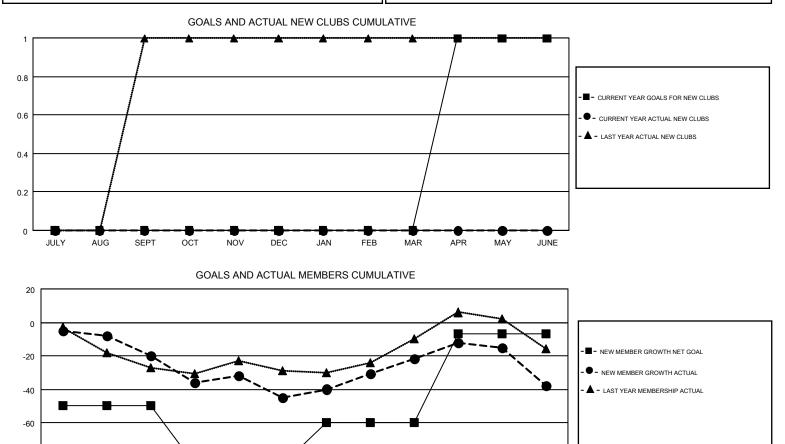

## GMT CA 4

| Clubs<br>RESULTS FOR 2016-2017 |   |   |   | Members<br>RESULTS FOR 2016-2017 |     |    |    |  |
|--------------------------------|---|---|---|----------------------------------|-----|----|----|--|
|                                |   |   |   |                                  |     |    |    |  |
| JULY/AUG/SEPT                  | 0 | 0 | 0 | JULY/AUG/SEPT                    | -50 | 11 | 31 |  |
| OCT/NOV/DEC                    | 0 | 0 | 0 | OCT/NOV/DEC                      | -35 | 27 | 52 |  |
| JAN/FEB/MAR                    | 0 | 0 | 0 | JAN/FEB/MAR                      | 25  | 44 | 21 |  |
| APR/MAY/JUNE                   | 1 | 0 | 0 | APR/MAY/JUNE                     | 53  | 31 | 47 |  |